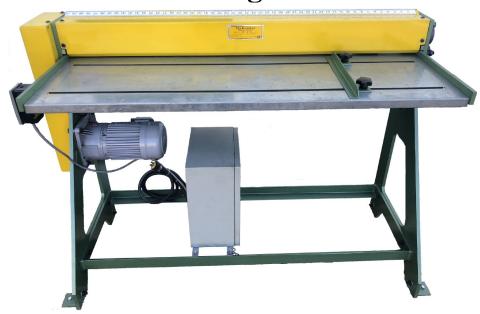

## **TK Gang Slitter**

Cut multiple blanks of light gauge sheet metal... in one pass! Great for roofing and architectural! Gang slit blanks from 16 to 30 gauge. Slit blanks at speeds up to 60 FPM Gang slit pre-painted and other sheet material

## Standard Features:

Life lubed bearings
3" cold rolled polish shafts
2 sets of reversible knives
Heavy duty chain drive
Stripper fingers to prevent twist

Operating Speed: 60 FPM <sup>3</sup>/<sub>4</sub> HP, 110/220V, 1 Phase Motor Tool steel blades with stripper rings (Non-scratch: pre-painted, copper, polished metals, etc.)

## **Specifications:**

Overall width: 58:

Width between end frames: 52 1/4"

Max Cutting Width: 48 1/2"

Table Height: 35"
Feed Speed: 60 FPM
Weight: 525 lbs.

Overall depth: 26" Shaft Diameter: 3"

Knife Dimensions: 5" OD x 1/4"

Motor HP: 3/4 HP

Electrics: 110/220 V - 1ph

Ship Dimensions: 67" x 37" x 48"