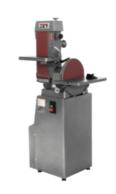

# J-4202A, 6" X 48" INDUSTRIAL COMBINATION BELT AND 12" DISC FINISHING MACHINE 230V 3PH

### 414553

High-speed precision and amazing versatility. This rugged piece of equipment has a belt that operates at any angle, and conforms to curves, angles or circular finishing and grinding operations. Machinists who take great pride in their work prefer the JET Industrial Combination Belt & Disc Finishing Machine

### **FEATURES**

- For added safety, the J-4202A follows strict guidelines and electrical requirements to be certified by CSA Group
- Plain and compound miters are easily obtained by using the standard die cast aluminum miter gauge
- Fully machined, balanced disc
- · Belt operates at any angle
- Removable upper belt guard for contour finishing
- · Completely enclosed drums and guarded sanding belt
- Adjustable heavy-duty cast iron removable platen
- · Variable position locks
- · Belt head adjusts vertically and horizontally
- Large cast iron slotted table
- Adjustable dust collector and dust chute
- · Heavy-duty one-piece steel stand
- 60 grit belt and disc standard on machine
- Miter gauge included

## **SPECIFICATIONS**

| Disc Diameter (In.)                  | 12                  |
|--------------------------------------|---------------------|
| Disc Speed (RPM)                     | 1,960               |
| Belt Size (W x L) (In.)              | 6 x 48              |
| Belt Speed (SFPM)                    | 2,850               |
| Disc Table Size (L x W) (In.)        | 12 x 16-3/8         |
| Disc Table Tilt (Deg.)               | 45 Out, 20 In       |
| Table Slots (In.)                    | 3/8 & 3/4           |
| Belt Table Tilt (Deg.)               | 45 Out, 20 In       |
| Belt Table Size (In.)                | 7-3/8 x 14-3/4      |
| Motor (HP)                           | 1-1/2 HP, 230V, 3Ph |
| Overall Dimensions (L x W x H) (In.) | 26 x 19 x 58        |
| Weight (Lbs.)                        | 250                 |
| Style (Type)                         | Belt & Disc         |